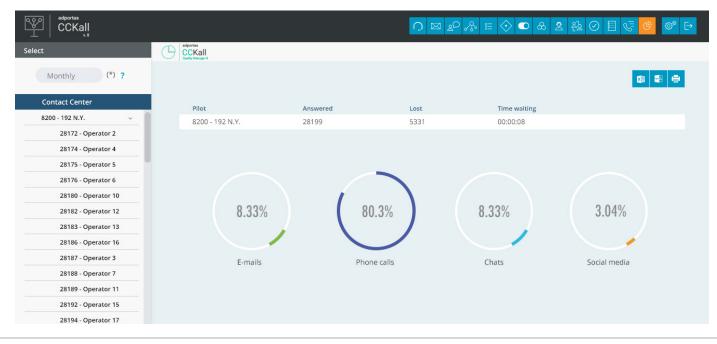

## 3.1 Quality indicators.

These indicate number of phone calls, e-mails, chats and social media posts received, answered, pending, transferred and abandoned.

## 3.2 Dashboards.

The supervisor web interface offers dashboards with real time KPIs for both agents and assistance groups, per channel.

## Supervisor web interface view with real time dashboard, per channel.

Supervisor web interface view with real time activity, per group.