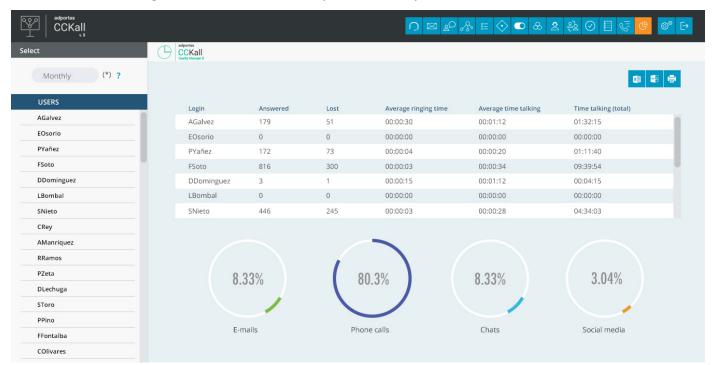

## 3.1 Quality indicators.

These indicate number of phone calls, e-mails, chats and social media posts received, answered, pending, transferred and abandoned.

## 3.2 Dashboards.

The supervisor web interface offers dashboards with real time KPIs for both agents and assistance groups, per channel.

## Multichannel monitoring dashboard view from the Adportas CCKall supervisor web interface.