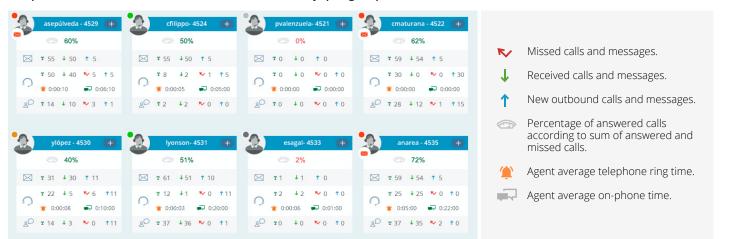

## 3.1 Quality indicators.

These indicate number of phone calls, e-mails, chats and social media posts received, answered, pending, transferred and abandoned.

## 3.2 Dashboards.

The supervisor web interface offers dashboards with real time KPIs for both agents and assistance groups, per channel.