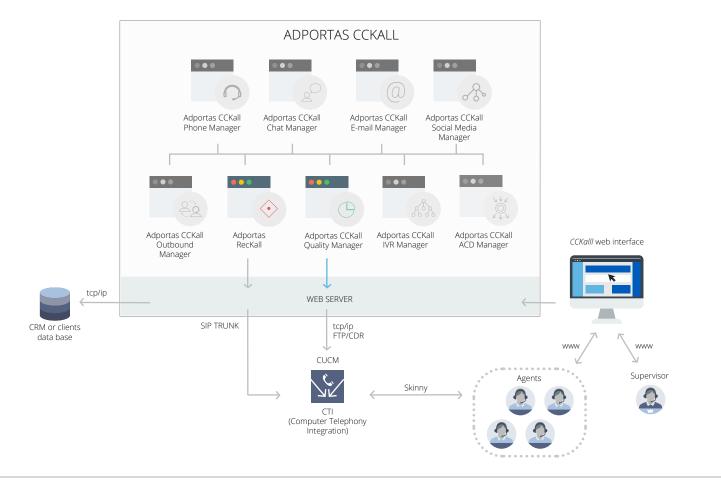

# 2. Adportas CCKall Quality Manager architecture.

# 3. Adportas CCKall Quality Manager main functionalities.