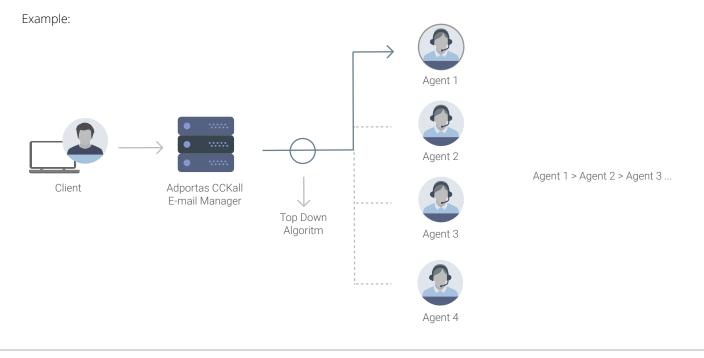

## Example:

### 3.1.2 Routing based on automatic e-mail distribution.

- E-mail load balance by algorithms (Top down, circular, most idle, broadcast).
- Routing interactions toward a particular group of equal profile (support@xxxx.cl).
- Possibility of response from multiple agents to a single client with interaction traceability.