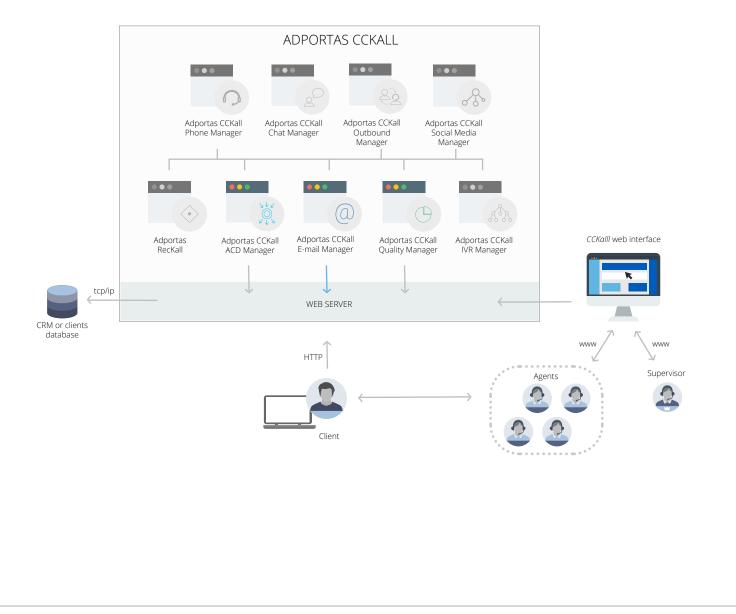

Corporate e-mail solution

# 1. Description.

Adportas CCKall E-mail Manager is a smart routing management system for e-mails (inbound and outbound), identifying different data in each message to improve service flow using skill-based routing or load balance routing algorithms.

Adportas CCKall E-mail Manager, when integrated to the Adportas CCKall IP Contact Center solution, delivers real-time statistics on e-mail management performance (group and individual) to agents and supervisors using KPIs (received, responded and pending e-mails percentages).

# 2. Adportas CCKall E-mail Manager architecture.





## 3. Adportas CCKall E-mail Manager main functionalities.

### 3.1 Functionalities of inbound e-mail.

#### 3.1.1 E-mail routing based on agent skills.

- For example, by language, writing, empathy, area of knowledge, gender, location.
- Defines routing rules, determining priorities for each set of skills.
- Its redirecting algorithms are configurable by each agent's degree of ability.
- Allows creation of new skills on the administration portal.

## Example:



### 3.1.2 Routing based on automatic e-mail distribution.

- E-mail load balance by algorithms (Top down, circular, most idle, broadcast).
- Routing interactions toward a particular group of equal profile (support@xxxx.cl).
- Possibility of response from multiple agents to a single client with interaction traceability.

• Alth