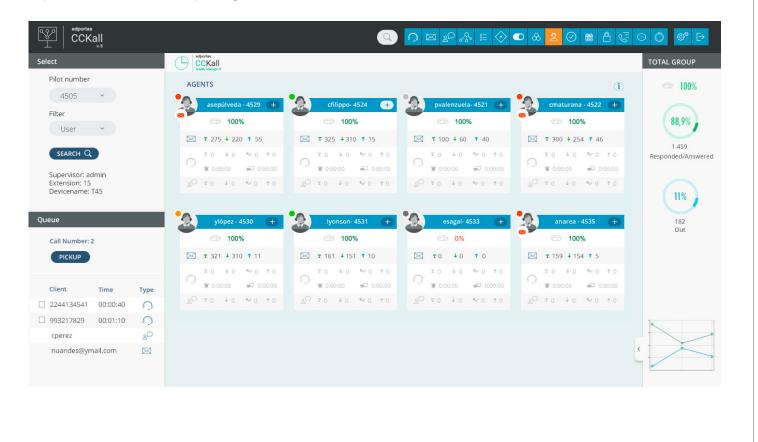

### KPIs view by agent group on *Adportas CCKall* supervisor interface.

From the *Adportas CCKall* web interface the supervisor obtains a complete view of the *KPIs* (performance indicators) of every agent in parameters such as e-mails pending, sent and received.