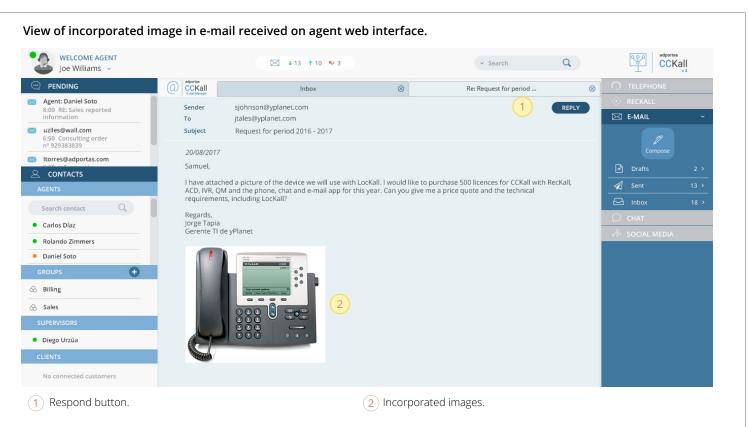

#### 3.1.3 E-mail viewing.

- · Pop-up notifications for new and sent e-mails, inbox, drafts and outbox update status.
- E-mail queueing, including quick reply option.
- · E-mails with integrated images and downloading of attached documents.