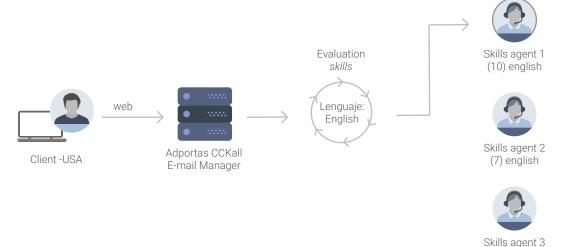

#### 3.1.1 E-mail routing based on agent skills.

- For example, by language, writing, empathy, area of knowledge, gender, location.
- Defines routing rules, determining priorities for each set of skills.
- Its redirecting algorithms are configurable by each agent's degree of ability.
- Allows creation of new skills on the administration portal.

## Example: